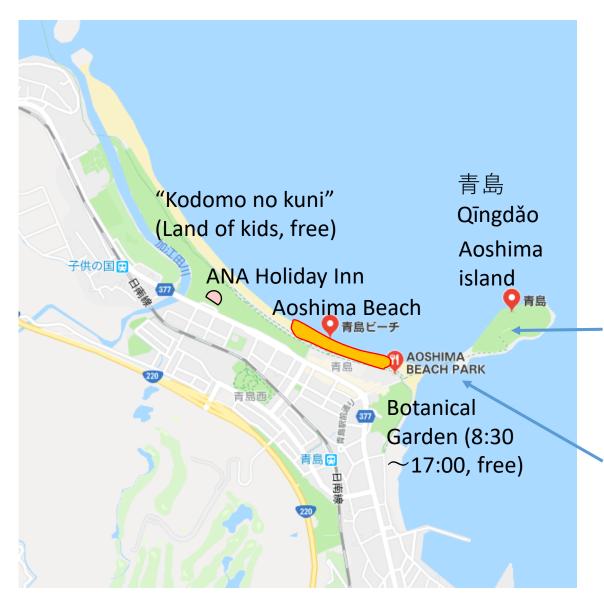

# 3. Visiting place near the hotel

Aoshima Beach Park  $(11:00\sim18:00)$ 

Aoshima shrine

"Oni no Sentakuiwa" (the Devil's Washboard)