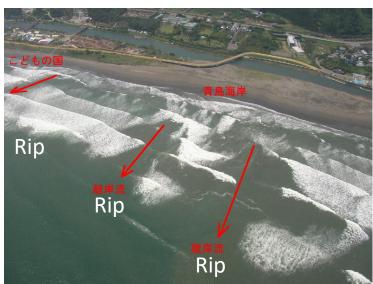

# 4. Rip current (離岸流)

- A rip is a strong, localized, and narrow current of water which moves directly away from the shore.
- Rip currents can be hazardous to people in the water.
- Please don't swim on the shore near the hotel.
- Swim on the beach where life savers watch.
- Please give attention to your accompanying persons.