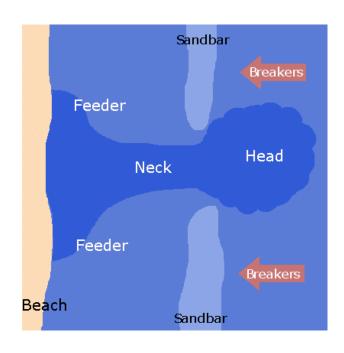

# 4. Rip current (離岸流)

- A rip is a strong, localized, and narrow current of water which moves directly away from the shore.
- Rip currents can be hazardous to people in the water.
- Please don't swim on the shore near the hotel.
- Swim on the beach where life savers watch.
- Please give attention to your accompanying persons.