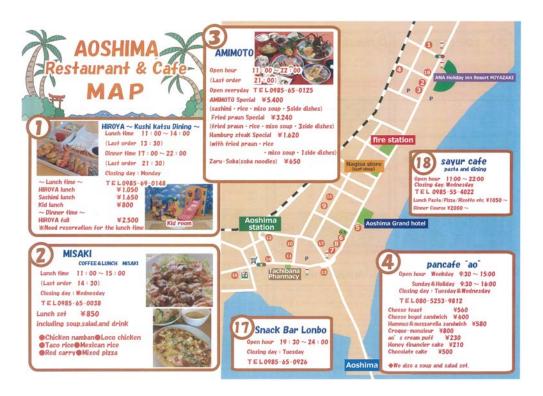

### 5. Dinner places

- You have had a map of restaurants and cafés near the hotel, when you took a registration.
- You can use discount tickets at the restaurants and some activities at this hotel. If you need more discount tickets, please request the symposium secretaries.