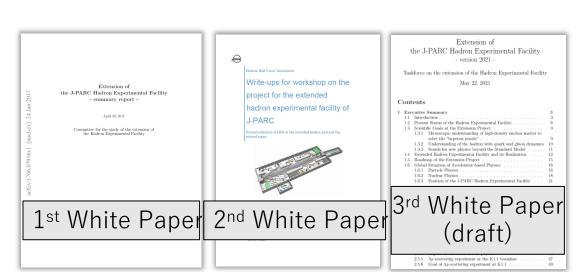

#### HEF Extension Project and HUA activity

- This was planned as J-PARC phase-2 project
- Discussion has been intensively done among users (Hadron hall Users' Association) from first delivery of beam to the present hadron hall.
- HUA workshops so far:
  - 研究会 "ハドロンホールの拡張によって展開する物理" (2010/6/6-7)
  - "HUA workshop on the future of the Hadron Hall" (2011/10/23)
  - "International workshop on physics at the extended hadron experimental facility of J-PARC" (2016/3/5-6)
  - "International workshop on the project for the extended hadron experimental facility of J-PARC" (2018/3/26-28)
  - Series of recent workshops 2021, May-June
- White Papers from HUA:
  - 1st arXiv:1706.07916 [nucl-ex] (June 24, 2017)
  - 2<sup>nd</sup> arXiv:1906.02357[nucl-ex] (June 5, 2019)
  - 3<sup>rd</sup> will be published soon

3 main subjects

HIHR/K1.1: strangeness nuclear physics

New-KL : Flavor physics K10 : Hadron physics

- ✓ Compiling a 3<sup>rd</sup> white paper including the 3 subjects and its physics cases
- ✓ New proposals are submitted to J-PARC PAC
- ✓ Active discussions at domestic and international workshops (HIHR/K1.1, K10 beam lines)