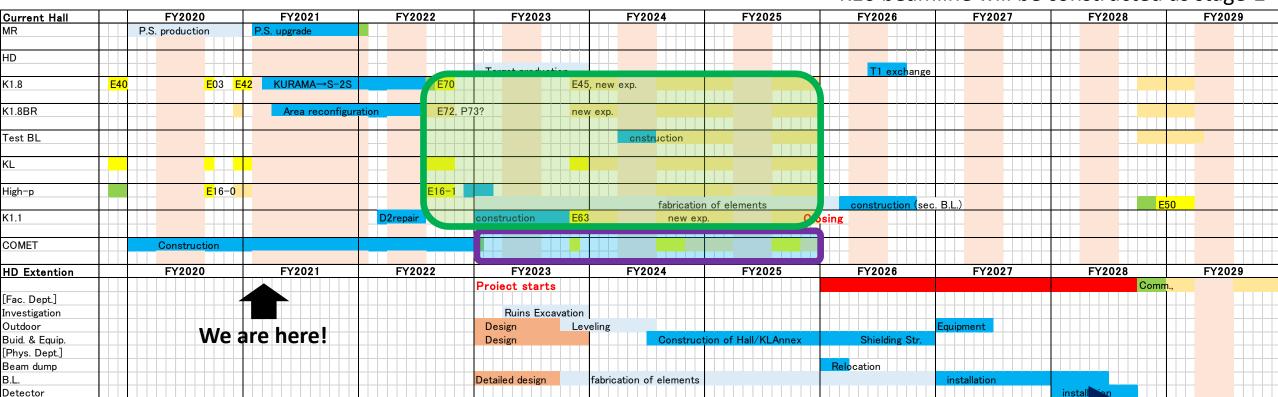

#### Timeline with the current programs

\* K10 beamline will be constructed as stage-2

The Extension Project of the HEF (6 years)

- We have assumed to start the project from FY2023
  - >4 years operation before beam suspension (except for COMET)
  - >3 years operation for COMET (Beamline completion in FY2022)