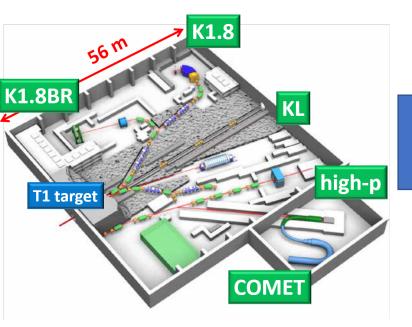

#### Present facility

1 production target (T1) +
2 charged beamlines (K1.8/1.8BR, High-p)
1 neutral beamline (KL)
1 muon beamline (COMET)

Open new physics that cannot be implemented at the existing facility HIHR K10 KL2 High-p  $(\pi 20)$ K1.1/K1.1BR

1 new production target (T2) +
4 new beamlines (HIHR, K1.1/K1.1BR, KL2, K10)+
2 modified beamlines (High-p (π20), Test-BL)