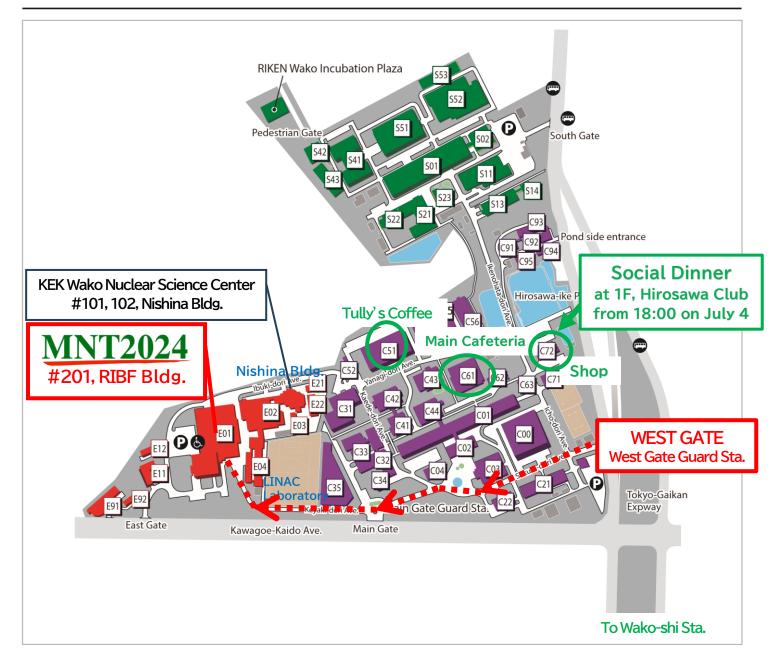

## **RIKEN Wako Campus Information**

2-1, Hirosawa, Wako, Saitama 351-0198, Japan Tel: +81-(0)48-462-1111 (Switchboard Number)

SIKEN

|  | Central | l Area |
|--|---------|--------|
|--|---------|--------|

| East Area |                                  |                                           |  |
|-----------|----------------------------------|-------------------------------------------|--|
| E01       | Nishina RIBF Bldg.               | E21 Nishina Prefab Bldg. II               |  |
| E02       | Nishina Bldg. / Nishina Hall 🏾 🔅 | E22 CNS The University of Tokyo           |  |
| E03       | Nishina Prefab Bldg. I           | E91 International House (H)               |  |
| E04       | Nishina LINAC Laboratory         | E92 International House (F)               |  |
| E11       | Nishina R&D Bldg.                | P Parking 💧 Accessible Parking 📟 Bus Stop |  |
| E12       | Nishina Lodge                    | 🅱 Shop 🚯 Cafeteria 🚨 Coffee Shop இ AED    |  |