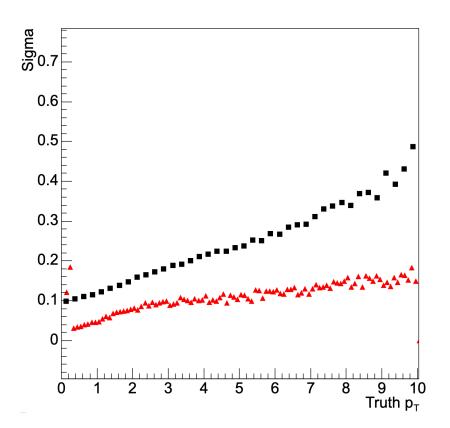

## SiCalo Tracking meeting

Jaein Hwang (Korea Univ.)

May 14 2025

PHActsSiliconSeeding only electron pT = [1 - 1.25] GeV/c

KumaSeed + Emcal electron pT = [1 - 1.1] GeV/c

BLACK : PHActsSiliconSeeding only RED : KumaSeeding + EMcal