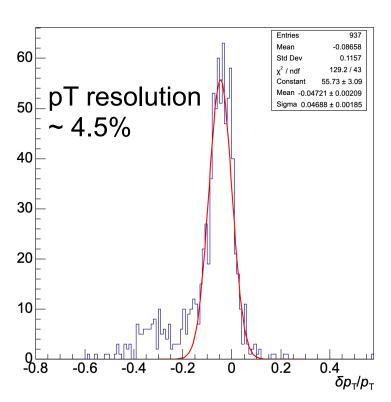

## SiCalo Tracking meeting

Jaein Hwang (Korea Univ.)

May 14 2025

PHActsSiliconSeeding only electron pT = [1 - 1.25] GeV/c

KumaSeed + Emcal electron pT = [1 - 1.1] GeV/c

BLACK : PHActsSiliconSeeding only RED : KumaSeeding + EMcal