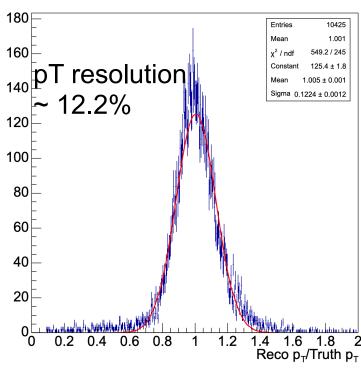

## SiCalo Tracking meeting

Jaein Hwang (Korea Univ.)

May 14 2025

PHActsSiliconSeeding only electron pT = [1 - 1.25] GeV/c

KumaSeed + Emcal electron pT = [1 - 1.1] GeV/c

BLACK : PHActsSiliconSeeding only RED : KumaSeeding + EMcal