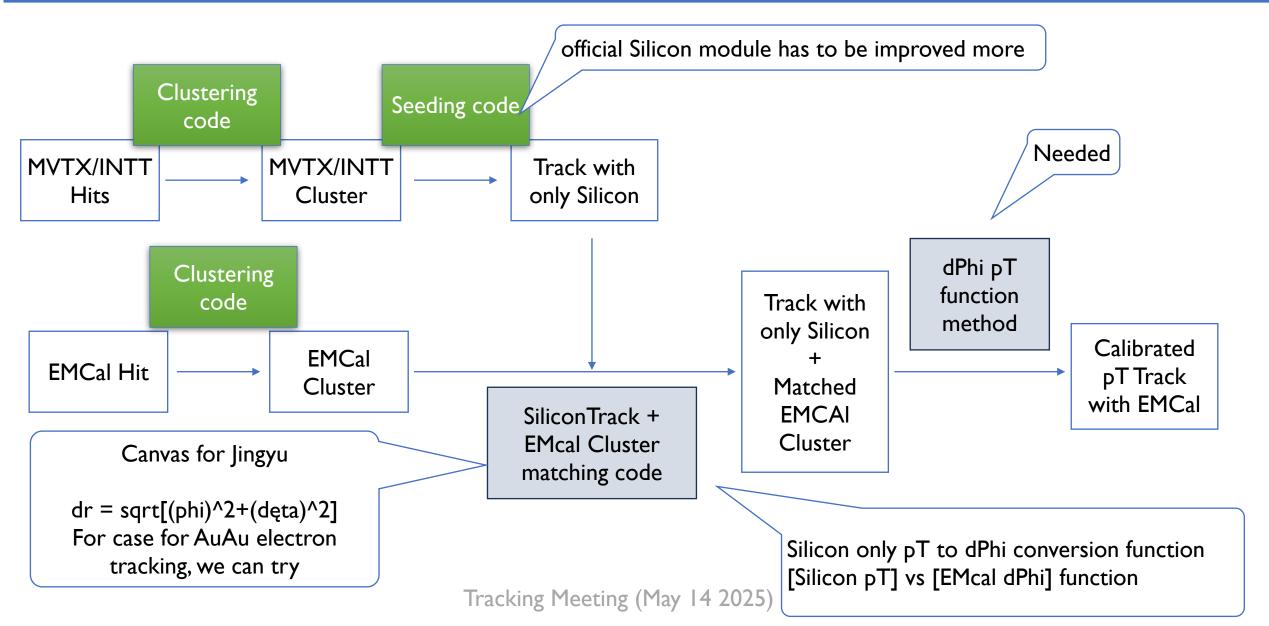

 Need to check Official Seeding with EMCal matching for preparing immigration from private seeding to official Silicon seeding framework

## Chain for dphi-pT estimation algorithm

- Gun simulation setup with EMCal + Silicon Calo (done)
- Trying to find the matching EMcal Cluster with Official Silicon seeding (ongoing)
- Check the performance with Official Silicon Seeding + Calo with simple gun simulation (plan)