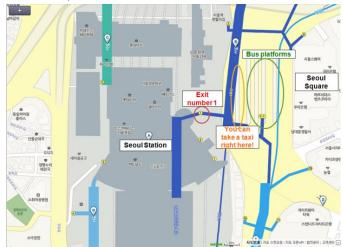

You need to take a train in the Inchon airport station and get off the subway in the Seoul station.

After you get off the Seoul Station, you should get out to the exit number I (See Figure 2). Then, you can see the number of bus platforms and buildings. If you see the building named Seoul Square, then you are in the right place. In front of the Seoul station, there are many taxies waiting you. The taxi platform is before the bus platforms.

Figure 2. The map near the Seoul Station]

If the taxi driver does not understand English, pass to the taxi driver the paper below. It is a direction to the guest house (Allen Hall) in Korean.