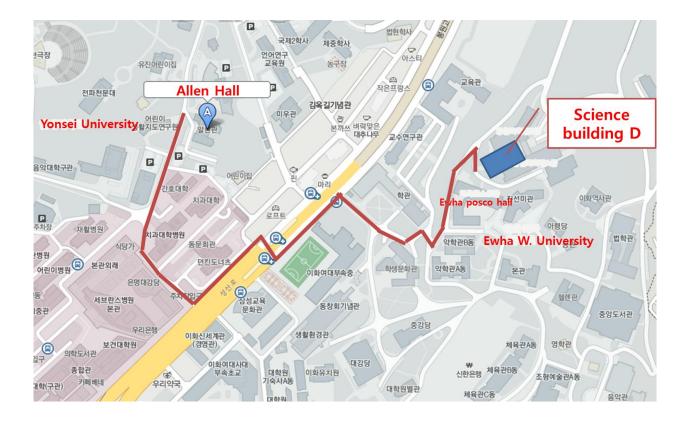

## The walking route between the guest house and the workshop room (Science-D-B106)