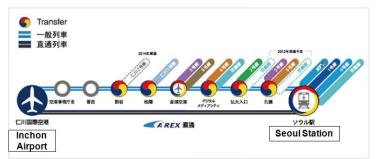

## If you want to take airport subway from Inchon, please read this.

First, you should take the airport subway. The Inchon airport subway station is connected to the Inchon airport.

Figure 1. The rail load from Inchon airport to the Seoul Station]

You need to take a train in the Inchon airport station and get off the subway in the Seoul station.

After you get off the Seoul Station, you should get out to the exit number I (See Figure 2). Then, you can see the number of bus platforms and buildings. If you see the building named Seoul Square, then you are in the right place. In front of the Seoul station, there are many taxies waiting you. The taxi platform is before the bus platforms.